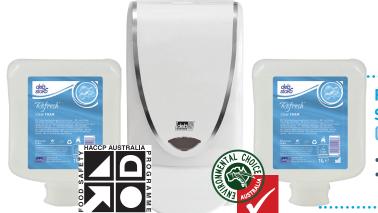

## Refresh Clear Starter Pack (CLR1LSTPK)

- 1 Chrome Border Dispenser
- 3 Refresh Clear Foam 1L Cartridges

## **Refresh Clear Starter Pack**

Perfume-free and dye-free mild foam soap.

- Perfume-free and dye-free reduces the potential for allergic reaction and skin irritation.
- Non-tainting does not have the potential to taint food when used as a wash off hand cleanser in food handling environments.
- Saves water Instant foam lather means quick washing and rinsing time can save up to 46% on water consumption compared to lotion soaps.
- **Highly economical** provides over 1400 high quality hand washes from each 1L cartridge.